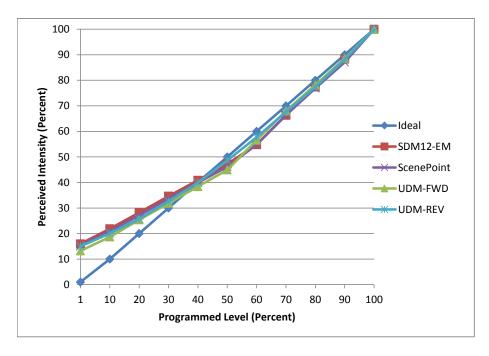

| Dimmer Tested Against:              | SDM12-EM | Scenepoint | UDM-FWD | UDM-REV |
|-------------------------------------|----------|------------|---------|---------|
| Pass/Fail                           | Pass     | Pass       | Pass    | Pass    |
| Best-Fit Power Profile:             |          |            |         |         |
| Minimum ON                          | 6        | 6          | 5       | 17      |
| Maximum ON                          | 83       | 82         | 82      | 82      |
| Adjust                              | 70       | 70         | 75      | 50      |
| Light Output Range (vs. non-dimmed) |          |            |         |         |
| Maximum (Perceived)                 | 95.4%    | 95.5%      | 95.5%   | 95.5%   |
| Minimum (Perceived)                 | 15.2%    | 14.6%      | 12.6%   | 14.3%   |
| Minimum (Measured)                  | 2.3%     | 2.1%       | 1.6%    | 2.0%    |

## **Linearity Curves (Best-fit Power Profile Applied):**